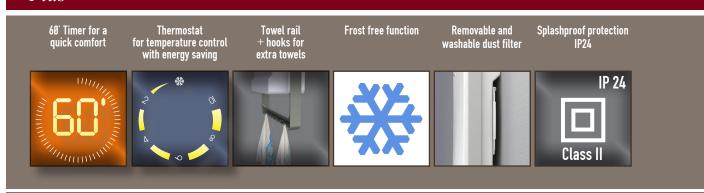

## **Product Description**

New bathroom fan heater for fixed wall mounting installation.

Two knobs for a double control: 60' timer controlling 1800 W for a quick heating and thermostat only working at 1000 W for a smart energy saving. Pilot light (On/Off).

Frost free function.

Towel holder for an efficient towel drying function  $\pm$  4 additional hidden hooks for extra towels.

Extremely flat (only 10 cm. from the wall) and silent.

Removable and washable dust air filter.

IP24 splash water protection and double electrical insulation.