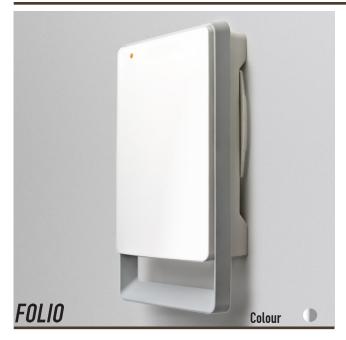

## **Product Description**

New bathroom fan heater for fixed wall mounting installation.

Two knobs for a double control: 60' timer controlling 1800 W for a quick heating and thermostat only working at 1000 W for a smart energy saving. Pilot light (On/Off).

Frost free function.

Towel holder for an efficient towel drying function  $\pm$  4 additional hidden hooks for extra towels.

Extremely flat (only 10 cm. from the wall) and silent.

Removable and washable dust air filter.

IP24 splash water protection and double electrical insulation.