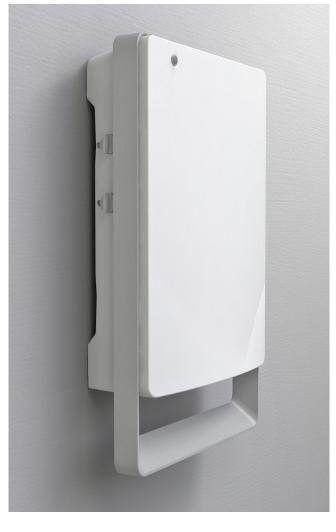

## **Product Description**

New bathroom fan heater for fixed wall mounting installation.

Two knobs for a double control: 60' timer controlling 1800 W for a quick heating and thermostat only working at 1000 W for a smart energy saving. Pilot light (On/Off).

Frost free function.

Towel holder for an efficient towel drying function  $\pm$  4 additional hidden hooks for extra towels.

Extremely flat (only 10 cm. from the wall) and silent.

Removable and washable dust air filter.